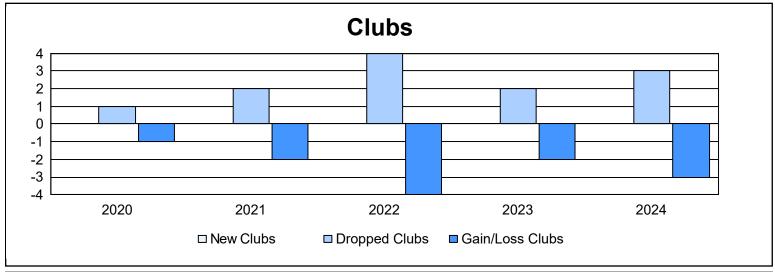

District 1 M As of June 2024 Cumulative

| Year      | New<br>Clubs | Dropped<br>Clubs | Gain/<br>Loss<br>Clubs | New<br>Members | Charter<br>Members | Reinstate<br>Members | Transfer<br>Members | Total<br>Member<br>Added | Total<br>Members<br>Dropped | Gain/<br>Loss<br>Members |
|-----------|--------------|------------------|------------------------|----------------|--------------------|----------------------|---------------------|--------------------------|-----------------------------|--------------------------|
| 2019-2020 | 0            | 1                | -1                     | 69             | 1                  | 2                    | 5                   | 77                       | 147                         | -70                      |
| 2020-2021 | 0            | 2                | -2                     | 83             | 1                  | 3                    | 2                   | 89                       | 204                         | -115                     |
| 2021-2022 | 0            | 4                | -4                     | 88             | 0                  | 2                    | 13                  | 103                      | 179                         | -76                      |
| 2022-2023 | 0            | 2                | -2                     | 79             | 0                  | 2                    | 2                   | 83                       | 142                         | -59                      |
| 2023-2024 | 0            | 3                | -3                     | 61             | 0                  | 3                    | 2                   | 66                       | 143                         | -77                      |
| Average   | 0            | 2                | -2                     | 76             | 0                  | 2                    | 5                   | 84                       | 163                         | -79                      |