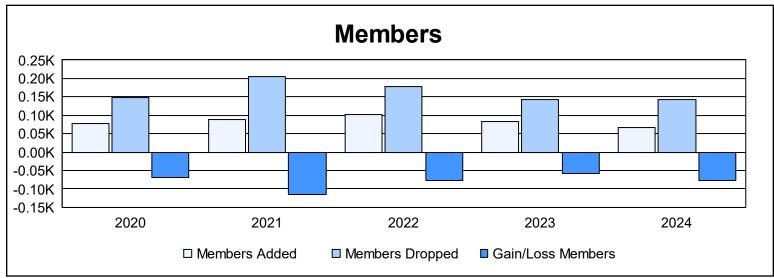

District 1 M As of June 2024 Cumulative

| Year      | New<br>Clubs | Dropped<br>Clubs | Gain/<br>Loss<br>Clubs | New<br>Members | Charter<br>Members | Reinstate<br>Members | Transfer<br>Members | Total<br>Member<br>Added | Total<br>Members<br>Dropped | Gain/<br>Loss<br>Members |
|-----------|--------------|------------------|------------------------|----------------|--------------------|----------------------|---------------------|--------------------------|-----------------------------|--------------------------|
| 2019-2020 | 0            | 1                | -1                     | 69             | 1                  | 2                    | 5                   | 77                       | 147                         | -70                      |
| 2020-2021 | 0            | 2                | -2                     | 83             | 1                  | 3                    | 2                   | 89                       | 204                         | -115                     |
| 2021-2022 | 0            | 4                | -4                     | 88             | 0                  | 2                    | 13                  | 103                      | 179                         | -76                      |
| 2022-2023 | 0            | 2                | -2                     | 79             | 0                  | 2                    | 2                   | 83                       | 142                         | -59                      |
| 2023-2024 | 0            | 3                | -3                     | 61             | 0                  | 3                    | 2                   | 66                       | 143                         | -77                      |
| Average   | 0            | 2                | -2                     | 76             | 0                  | 2                    | 5                   | 84                       | 163                         | -79                      |